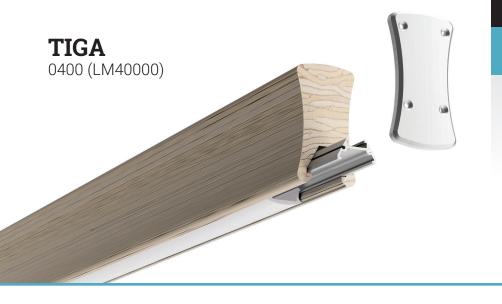

### **Wood Series**

Dimensional drawing

**Go for the warmth of the natural essence of wood**. Liven up your spaces with our ecological lighting fixtures made of recycled wood from Quebec. Choose the **TIGA** and use the ceiling canopy of our 7900 series to give it style.

#### **Features**

- Designed to give a uniform light without hot spots\* with an optiflex lens and a strip or PCB of 120 LEDs per meter or more.
- Custom length by sections of 2 to 144 inches (3.6m).
- Application guide for 10mm (3/8-inch) LED strip or less.
- The insert is made of ALCOA aluminum alloy 6063 T-5 increasing heat dissipation.
- · Available in natural or oiled finishes or with custom shades and types of wood.

# TIGA

# **Wood Series**

| PROFILE                            | LENSES                            | ENDCAPS                                     | BRACKETS                                | ACCESSORIES                            | LENGTH                                               |
|------------------------------------|-----------------------------------|---------------------------------------------|-----------------------------------------|----------------------------------------|------------------------------------------------------|
| TIGA wood enclosure 0400 (LM40000) | 9000 Clear<br>9547 (LM22960-7)    | TIGA, Stainless Steel <b>0410</b> (LM40410) | Wood Suspension 2-Kit<br>9009 (LM49009) | Heatsink Insert, Alu<br>0499 (LM40499) | Custom length by sections of 2 to 144 inches (3.6m). |
|                                    | 9000 Optiflex<br>9541 (LM22960-1) |                                             |                                         |                                        |                                                      |
|                                    | 9000 Opal<br>9543 (LM22960-3)     |                                             |                                         |                                        |                                                      |
| 0400                               | -                                 | -                                           | -                                       | -                                      | -                                                    |
| PROFILE                            | LENS                              | ENDCAPS                                     | BRACKETS                                | ACCESSORIES                            | LENGTH                                               |